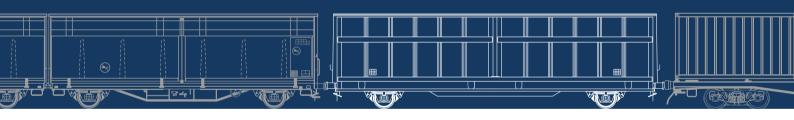

#### Wagon type: Heirrs Loading space: 294 m<sup>3</sup> Heirrs Pallets: 106 EUR/72 IND Max weight "C" track: 72.5 t Wagon type: Hirrs Loading space: 196 m<sup>3</sup> Hirrs Pallets: 72 EUR/48 IND Max weight "C" track: 48.5 t Wagon type: Habbins Loading space: 167 m<sup>3</sup> **Habbins** Pallets: 63 EUR/42 IND Max weight "C" track: 55.5 t "D" track: 63.5 t Wagon type: Habbillns Loading space: 163 m<sup>3</sup> **Habbillns** Pallets: 63 EUR/42 IND Max weight "C" track: 53.5 t "D" track: 61.5 t Wagon type: Hbbillns Loading space: 114 m<sup>3</sup> **Hbbillns** Pallets: 40 EUR/28 IND Max weight "C" track: 25.0 t Wagon type: 1,520 mm private wagon Loading space: 250 m<sup>3</sup> Private wagon Pallets: 60 EUR/48 IND Max weight "C" track: 51.0 t Wagon type: 1,520 mm private wagon Loading space: 158 m<sup>3</sup> Private wagon Pallets: 44 EUR/34 IND Max weight "C" track: 68.0 t Wagon type: 1,520 mm private isotermic wagon Loading space: 138 m<sup>3</sup> Isotermic wagon Pallets: -- EUR/-- IND Max weight "C" track: 42,0 t Wagon type: 1,520 mm private 40 ft containers Loading space: 2x 75 cbm Containers wagon + private wagon platform Max weight "C" track: - - - t