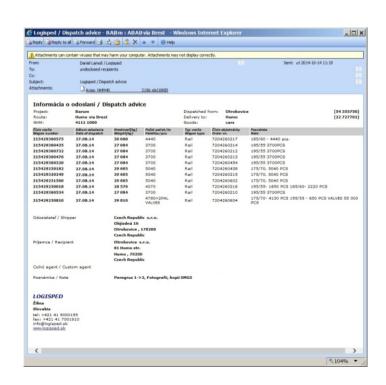

### **Efficient IT-system**

- internally developed Internet-based database system
- fast and direct web access of the client to all the information on the delivery
- tracking and tracing of the delivery
- linked with various tracking systems of involved railway authorities and forwarding partners

## **Tracking**

- shipment information
- transshipment information
- positioning
- additional documents
- e-mail advice
- print FCR document