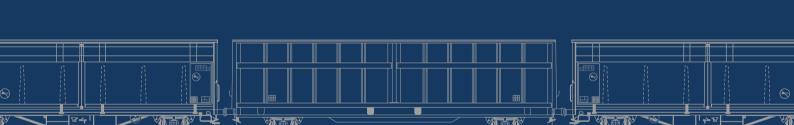

#### Wagon type: Heirrs Loading space: 294 m<sup>3</sup> Heirrs Pallets: 106 EUR/72 IND Max weight "C" track: 72.5 t Wagon type: Hirrs Loading space: 196 m<sup>3</sup> Hirrs Pallets: 72 EUR/48 IND Max weight "C" track: 48.5 t Wagon type: Habbins Loading space: 167 m<sup>3</sup> **Habbins** Pallets: 63 EUR/42 IND Max weight "C" track: 55.5 t "D" track: 63.5 t Wagon type: Habbillns Loading space: 163 m<sup>3</sup> **Habbillns** Pallets: 63 EUR/42 IND Max weight "C" track: 53.5 t "D" track: 61.5 t Wagon type: Hbbillns Loading space: 114 m<sup>3</sup> **Hbbillns** Pallets: 40 EUR/28 IND Max weight "C" track: 25.0 t Wagon type: 1,520 mm private wagon Loading space: 250 m<sup>3</sup> Private wagon Pallets: 60 EUR/48 IND Max weight "C" track: 51.0 t Wagon type: 1,520 mm private wagon Loading space: 158 m<sup>3</sup> Private wagon Pallets: 44 EUR/34 IND Max weight "C" track: 68.0 t Wagon type: 1,520 mm private isotermic wagon Loading space: 138 m<sup>3</sup> Isotermic wagon Pallets: -- EUR/-- IND Max weight "C" track: 42,0 t Wagon type: 1,520 mm private 40 ft containers Loading space: 2x 75 cbm Containers wagon + private wagon platform Max weight "C" track: - - - t